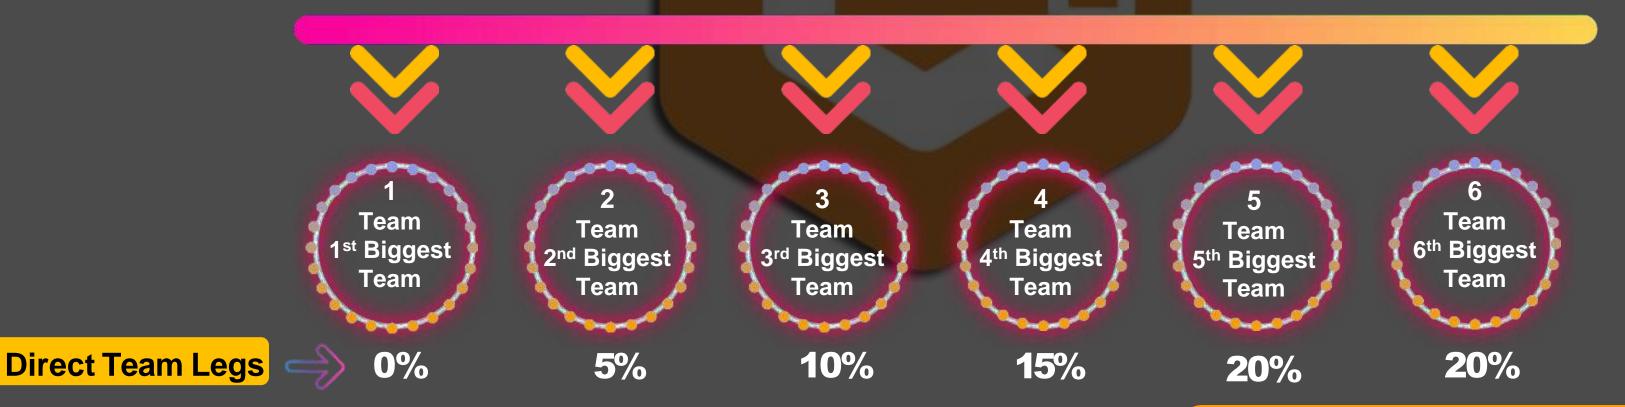

#### **MAGICINCOME**

Magic Income will be distributed Weekly Basis according to the Weekly Organic Turnover of your different legs. You will receive more Magic Income if you have more active legs.

The more directs you have. The more your Direct Legs will be, from all these Legs you can take up to 20% of their Organic Business as income.

Whatever Legs are formed from the 5th Legs and beyond, you can take 20% of the Organic Business from their Unlimited Depth as income.

| Week  | Direct<br>Team 02 | Direct<br>Team 10 | Direct<br>Team 25 | Direct<br>Team 50 |
|-------|-------------------|-------------------|-------------------|-------------------|
| 01    | \$0.25            | \$7.5             | \$22.5            | \$47.5            |
| 02    | \$0.5             | \$15              | \$45              | \$95              |
| 03    | \$1               | \$30              | \$90              | \$190             |
| 04    | \$2               | \$60              | \$180             | \$380             |
| 05    | \$4               | \$120             | \$360             | \$760             |
| 14    | \$2048            | \$61440           | \$184320          | \$389120          |
| 15    | \$4096            | \$122880          | \$368640          | \$778240          |
| Total | \$8192            | 245752            | \$737257          | \$15,56,432       |